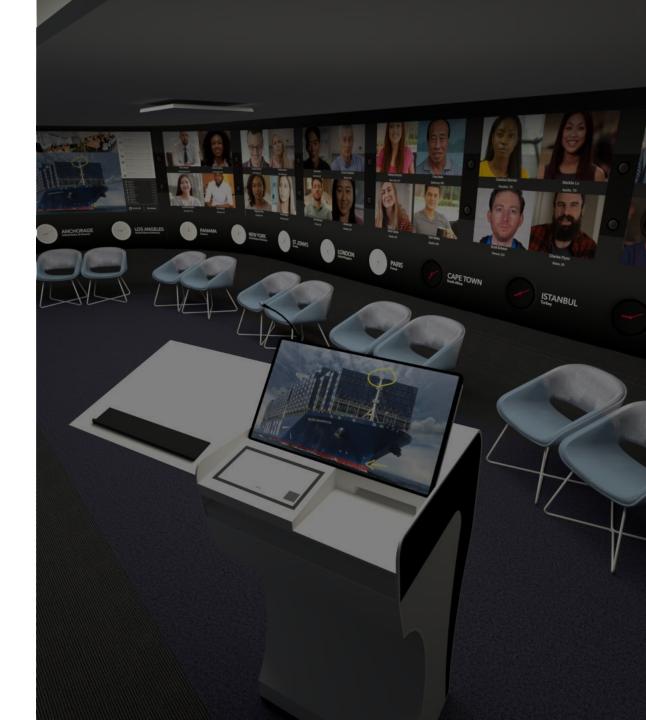

## Hardware topography

- Displays
  - Participant wall
  - Whiteboard
  - Confidence wall
- Microphone
  - HQ Room audio
  - Merged audio
  - Ceiling mics & headsets
- Cameras
  - Perspective cameras
  - Room cameras