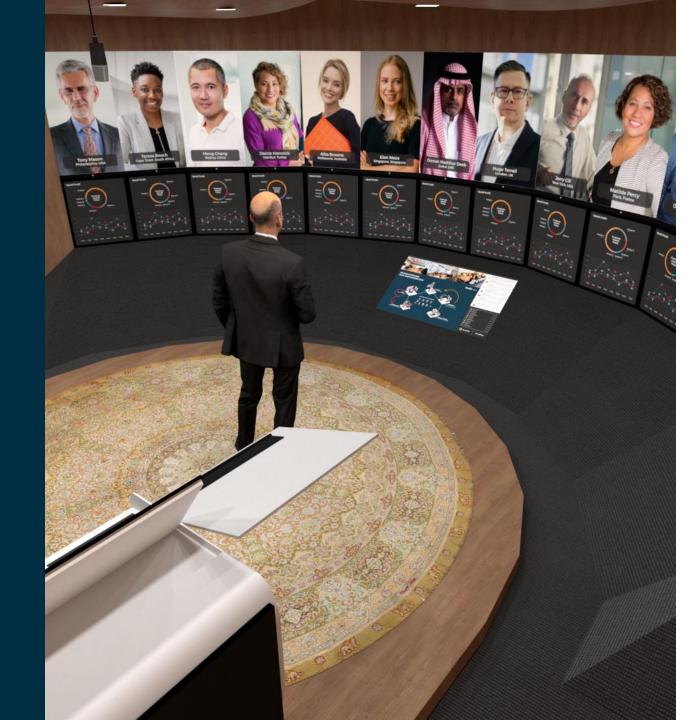

nage Users

Used to update user accounts, lock/unlock accounts, ...

## **COMMON ISSUES & FAQ**



### **Hardware and Software**



- No audio from 1 screen
- Audio from 1 seat too low/loud
- No audio at all



- Image blurry/out of focus
- Colored bars
- Slow camera switching



- Empty seats restart every minute
- Stays on windows desktop when session is started
- Wrong channels loaded



- Account locked
- Account disabled
- Did not receive invite
- Causes echo in the room

## FAQ

- Can I change my profile picture?
- I have limited bandwidth, can I still join?
- I cannot be heard by other remote participants
- Can I use the credentials of my colleague?
- How can I fix audio feedback?
- Which browsers are supported?
- Which devices are supported?
- Can I connect from my corporate VPN?



## THANK YOU