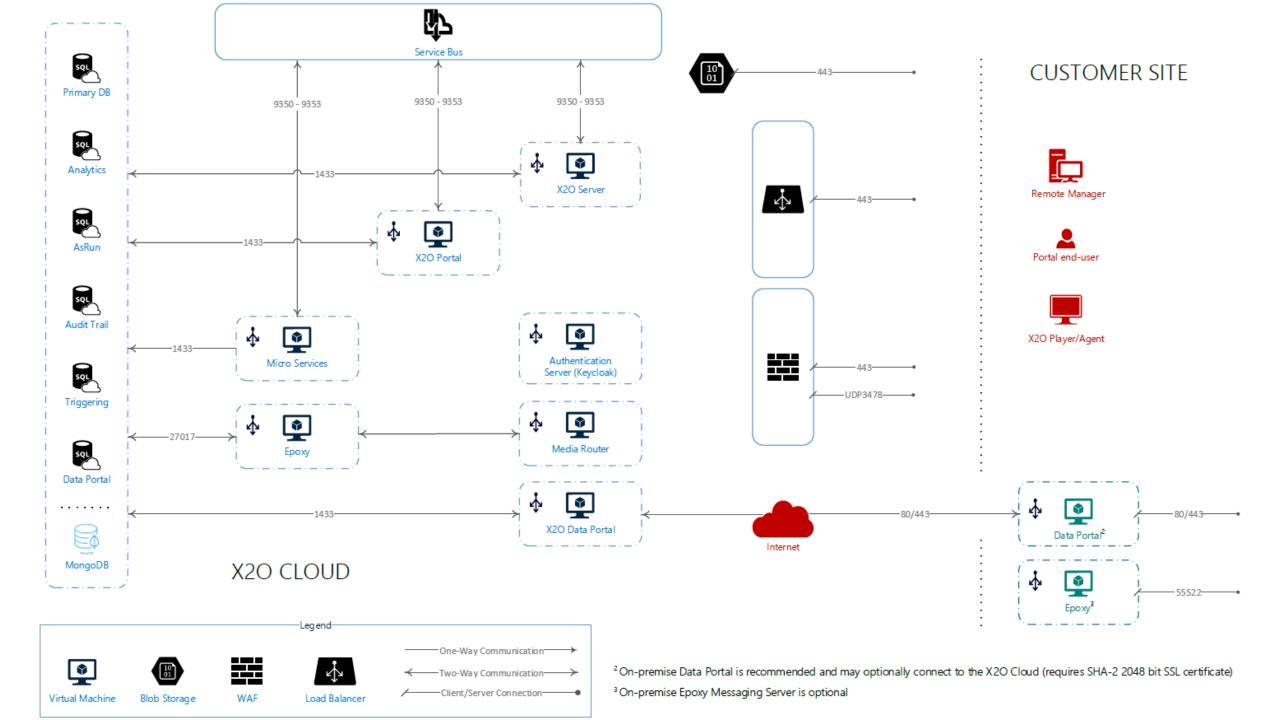

# SYSTEM ARCHITECTURE

## **Cloud-based SAAS**

- EMEA Cloud
- NA Cloud

### Servers

| Component     | Hostname                                     | IP Address     |
|---------------|----------------------------------------------|----------------|
| Portal        | Emea.x2ocloud.com                            | 52.236.158.7   |
| X2O Server    | Server-emea.x2ocloud.com                     | 52.157.253.220 |
| General Epoxy | Epoxy-emea.x2ocloud.com                      | 51.137.4.157   |
| JServer       | Jserver-emea.x2ocloud.com                    | 51.105.154.205 |
| Keycloak      | Keycloak-emea.x2ocloud.com                   | 104.45.74.209  |
| Asset Storage | storagex2oeuprolqsdecg.blob.core.windows.net | 20.38.108.228  |
| Video Router  |                                              |                |
|               |                                              |                |

Epoxy Server

A STRATACACHE COMPANY

### Ports

| Protocol | Port   | Purpose                                           |
|----------|--------|---------------------------------------------------|
| ТСР      | 80/443 | Room UI and fallback mechanism for WebRTC streams |
| ТСР      | 55580  | Edge Device (Optional)                            |
| UDP      | 53     |                                                   |
| UDP      | 80/443 |                                                   |
| UDP      | 3478   | WebRTC Streams                                    |