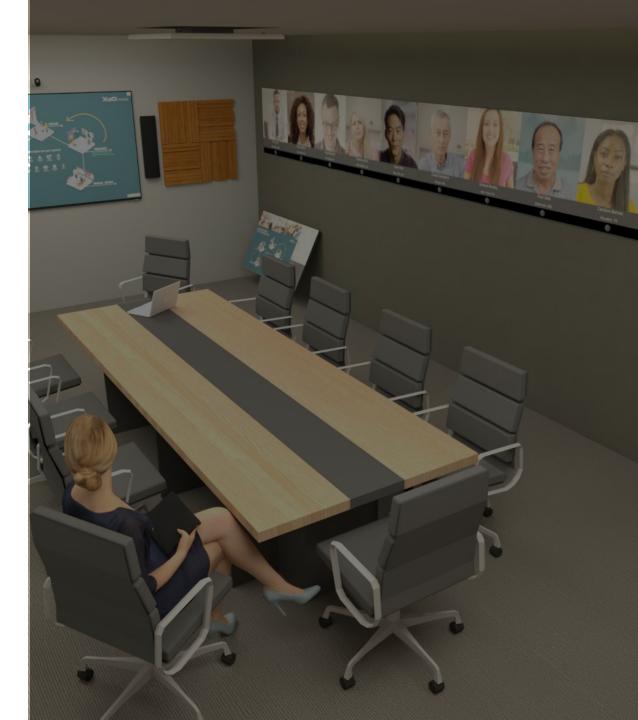

## Hardware topography

- Displays
  - Participant wall
  - Whiteboard
  - Confidence wall
- Microphone
  - HQ Room audio
  - Merged audio
  - Ceiling mics & headsets
- Cameras
  - Perspective cameras
  - Room cameras