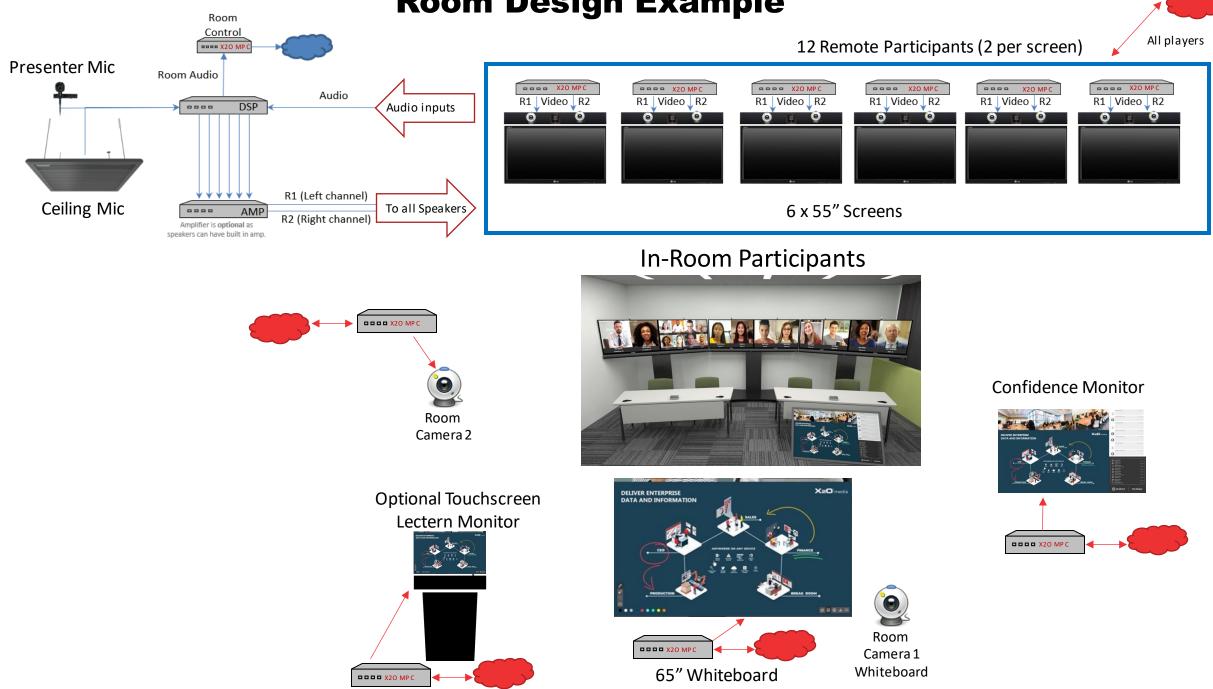

### **Room Design Example**

## Hardware topography

- Displays
  - Participant wall
  - Whiteboard
  - Confidence wall
- Microphone
  - HQ Room audio
  - Merged audio
  - Ceiling mics & headsets
- Cameras
  - Perspective cameras
  - Room cameras